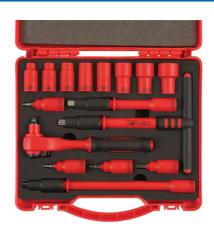

## Jeu de douilles isolées en 3/8" - 16 pcs

Fully insulated socket set, for live working up to 1000V AC / 1500V DC, ideal for hybrid and EV servicing and maintenance. The eight single Hex (6pt) 3/8"D sockets cover a useful range of sizes between 8mm and 22mm and the set comes with a complete range of accessories including a 3/8"D 45 teeth ratchet, T-handle, and two extension bars (150mm and 250mm). All the tools are fully insulated to VDE/GS and IEC60900 standards, approved for work up to 1000V and the set comes in a fully fitted carry case with integrated handle for safe, portable storage.

## **Additional Information**

- 8 douilles: 8/10/12/13/14/17/19/22mm
- · Cliquet en 3/8" 1 manche enT 2 barres d'extension 150mm / 250mm 4 embouts 6 pans 4/5/6/8mm
- Certifié VDE / Approuvé GS
- Fournis dans une valise en plastique et une mousse condensée