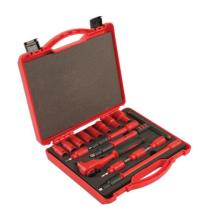

## Jeu de douilles isolées en 3/8" - 16 pcs

Fully insulated socket set, for live working up to 1000V AC / 1500V DC, ideal for hybrid and EV servicing and maintenance. The eight single Hex (6pt) 3/8"D sockets cover a useful range of sizes between 8mm and 22mm and the set comes with a complete range of accessories including a 3/8"D 45 teeth ratchet, T-handle, and two extension bars (150mm and 250mm). All the tools are fully insulated to VDE/GS and IEC60900 standards, approved for work up to 1000V and the set comes in a fully fitted carry case with integrated handle for safe, portable storage.

## **Additional Information**

- 8 douilles: 8/10/12/13/14/17/19/22mm
- · Cliquet en 3/8" 1 manche enT 2 barres d'extension 150mm / 250mm 4 embouts 6 pans 4/5/6/8mm
- Certifié VDE / Approuvé GS
- Fournis dans une valise en plastique et une mousse condensée