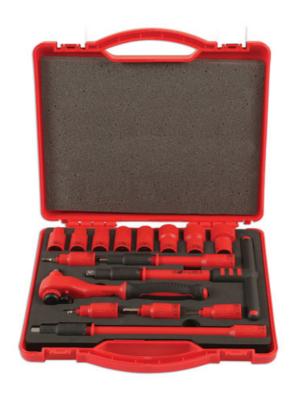

## Jeu de douilles isolées en 3/8" - 16 pcs

Fully insulated socket set, for live working up to 1000V AC / 1500V DC, ideal for hybrid and EV servicing and maintenance. The eight single Hex (6pt) 3/8"D sockets cover a useful range of sizes between 8mm and 22mm and the set comes with a complete range of accessories including a 3/8"D 45 teeth ratchet, T-handle, and two extension bars (150mm and 250mm). All the tools are fully insulated to VDE/GS and IEC60900 standards, approved for work up to 1000V and the set comes in a fully fitted carry case with integrated handle for safe, portable storage.

## **Additional Information**

- 8 douilles: 8/10/12/13/14/17/19/22mm
- · Cliquet en 3/8" 1 manche enT 2 barres d'extension 150mm / 250mm 4 embouts 6 pans 4/5/6/8mm
- Certifié VDE / Approuvé GS
- Fournis dans une valise en plastique et une mousse condensée