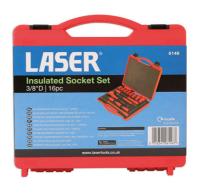

## Jeu de douilles isolées en 3/8" - 16 pcs

Fully insulated socket set, for live working up to 1000V AC / 1500V DC, ideal for hybrid and EV servicing and maintenance. The eight single Hex (6pt) 3/8"D sockets cover a useful range of sizes between 8mm and 22mm and the set comes with a complete range of accessories including a 3/8"D 45 teeth ratchet, T-handle, and two extension bars (150mm and 250mm). All the tools are fully insulated to VDE/GS and IEC60900 standards, approved for work up to 1000V and the set comes in a fully fitted carry case with integrated handle for safe, portable storage.

## **Additional Information**

- 8 douilles: 8/10/12/13/14/17/19/22mm
- · Cliquet en 3/8" 1 manche enT 2 barres d'extension 150mm / 250mm 4 embouts 6 pans 4/5/6/8mm
- Certifié VDE / Approuvé GS
- Fournis dans une valise en plastique et une mousse condensée